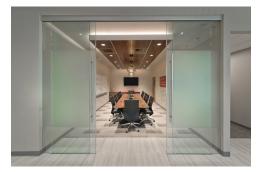

The desire to have a sophisticated yet industrial feel was accomplished and impeccably delivered with high end carpet tile, multi-sized porcelain tile, open ceilings and walnut wood application to the walls and ceiling. Repurposing the same raw materials used by the client everyday, unique furniture throughout the space speaks to their individual identity. Reclaimed wood and rustic iron table bases create a great balance to the crisp lines of the new office interior.