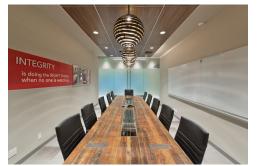

The desire to have a sophisticated yet industrial feel was accomplished and impeccably delivered with high end carpet tile, multi-sized porcelain tile, open ceilings and walnut wood application to the walls and ceiling. Repurposing the same raw materials used by the client everyday, unique furniture throughout the space speaks to their individual identity. Reclaimed wood and rustic iron table bases create a great balance to the crisp lines of the new office interior.