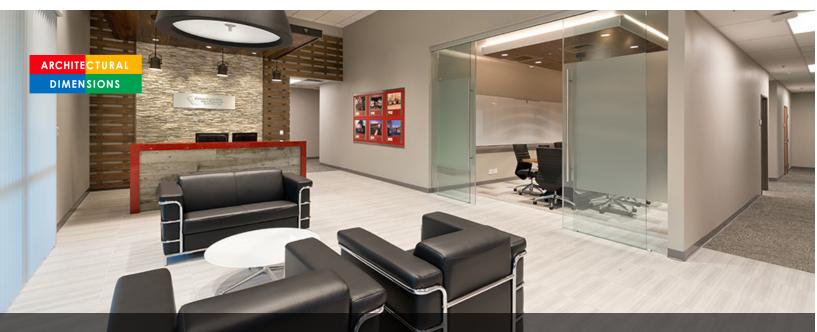

## COUNTYWIDE MECHANICAL SYSTEMS San Diego, CA

**Countywide Mechanical Systems** specializes in the installation, services, and ongoing maintenance of commercial HVAC, plumbing, electrical controls, and solar systems. Countywide approached required a design for a collaborative office environment in a new 23,000 square foot office. After meeting budget requirments and office programming, we then met the clients' desire for an office design that spoke to thier work and company history, while creating an individual identity for their own office.

The desire to have a sophisticated yet industrial feel was accomplished and impeccably delivered with high end carpet tile, multi-sized porcelain tile, open ceilings and walnut wood application to the walls and ceiling. Repurposing the same raw materials used by the client everyday, unique furniture throughout the space speaks to their individual identity. Reclaimed wood and rustic iron table bases create a great balance to the crisp lines of the new office interior.