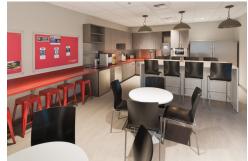

## COUNTYWIDE MECHANICAL SYSTEMS San Diego, CA

**Countywide Mechanical Systems** specializes in the installation, services, and ongoing maintenance of commercial HVAC, plumbing, electrical controls, and solar systems. Countywide approached required a design for a collaborative office environment in a new 23,000 square foot office. After meeting budget requirments and office programming, we then met the clients' desire for an office design that spoke to thier work and company history, while creating an individual identity for their own office.

The desire to have a sophisticated yet industrial feel was accomplished and impeccably delivered with high end carpet tile, multi-sized porcelain tile, open ceilings and walnut wood application to the walls and ceiling. Repurposing the same raw materials used by the client everyday, unique furniture throughout the space speaks to their individual identity. Reclaimed wood and rustic iron table bases create a great balance to the crisp lines of the new office interior.