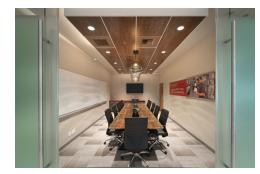

The desire to have a sophisticated yet industrial feel was accomplished and impeccably delivered with high end carpet tile, multi-sized porcelain tile, open ceilings and walnut wood application to the walls and ceiling. Repurposing the same raw materials used by the client everyday, unique furniture throughout the space speaks to their individual identity. Reclaimed wood and rustic iron table bases create a great balance to the crisp lines of the new office interior.