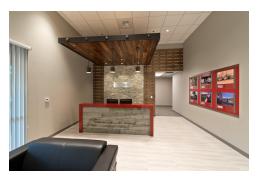

## COUNTYWIDE MECHANICAL SYSTEMS San Diego, CA

**Countywide Mechanical Systems** specializes in the installation, services, and ongoing maintenance of commercial HVAC, plumbing, electrical controls, and solar systems. Countywide approached required a design for a collaborative office environment in a new 23,000 square foot office. After meeting budget requirments and office programming, we then met the clients' desire for an office design that spoke to thier work and company history, while creating an individual identity for their own office.

The desire to have a sophisticated yet industrial feel was accomplished and impeccably delivered with high end carpet tile, multi-sized porcelain tile, open ceilings and walnut wood application to the walls and ceiling. Repurposing the same raw materials used by the client everyday, unique furniture throughout the space speaks to their individual identity. Reclaimed wood and rustic iron table bases create a great balance to the crisp lines of the new office interior.