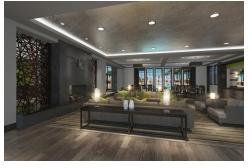

The new club house will have a full-service dining, lounge, bar, game room, arcade, gym and theater. The signature feature in the lobby is the 25-foot-tall fireplace flanked by laser cut metal art panes as well as custom chandeliers dropping 15 feet with cascading light bulbs.