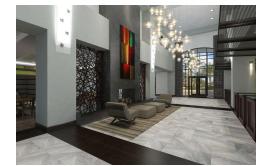

The new club house will have a full-service dining, lounge, bar, game room, arcade, gym and theater. The signature feature in the lobby is the 25-foot-tall fireplace flanked by laser cut metal art panes as well as custom chandeliers dropping 15 feet with cascading light bulbs.