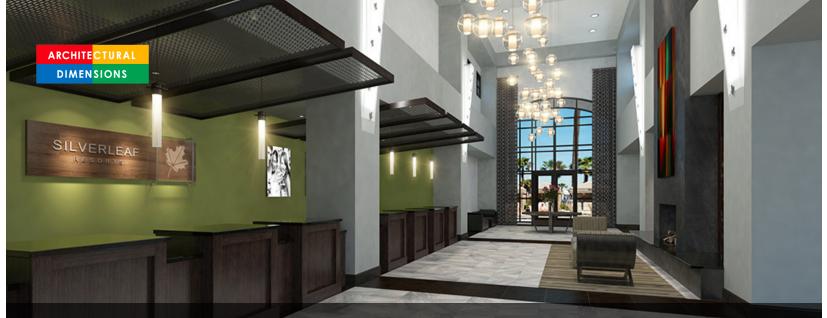

## SILVERLEAF RESORTS SUNSET RIDGE Las Vegas, NV

This purpose-built vacation ownership resort will have a contemporary elegance theme. The eat in social kitchen has a high bar instead of the traditional table and chairs as the feature to the open kitchen/dining/living concept.

The new club house will have a full-service dining, lounge, bar, game room, arcade, gym and theater. The signature feature in the lobby is the 25-foot-tall fireplace flanked by laser cut metal art panes as well as custom chandeliers dropping 15 feet with cascading light bulbs.